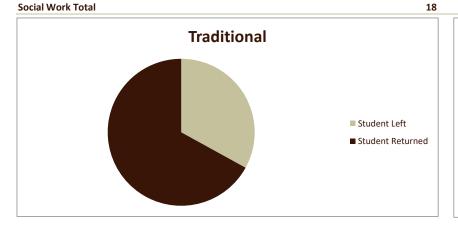

## **Retention of New Entering Student Cohorts**

Fall Entering Terms 2014-2021

| Retention Rates               |                   | Term                |            |            |            |            |            |            |            |            |                        |
|-------------------------------|-------------------|---------------------|------------|------------|------------|------------|------------|------------|------------|------------|------------------------|
|                               |                   |                     |            |            |            |            |            |            |            |            | 8-Yr.                  |
| Program                       | Category          | Result              | Fall 2014  | Fall 2015  | Fall 2016  | Fall 2017  | Fall 2018  | Fall 2019  | Fall 2020  | Fall 2021  | Composite<br>Retention |
| Social Work                   | Category          | Result              | 1 011 2014 | 1 all 2013 | 1 411 2010 | 1 411 2017 | 1 811 2010 | 1 all 2013 | 1 all 2020 | 1 411 2021 | Retention              |
| JOCIAI VVOI K                 | Traditional       |                     |            |            |            |            |            |            |            |            |                        |
|                               | Traditional       | 0/ 61 - 111         | 42.00/     | 26.70/     | FF 60/     | 42.50/     | 0.40/      | 25.00/     | 22.20/     | 26.40/     | 22.00/                 |
|                               |                   | % Students Leaving  | 42.9%      | 26.7%      | 55.6%      | 12.5%      | 9.1%       | 25.0%      | 33.3%      | 36.4%      | 33.0%                  |
|                               |                   | % Students Retained | 57.1%      | 73.3%      | 44.4%      | 87.5%      | 90.9%      | 75.0%      | 66.7%      | 63.6%      | 67.0%                  |
|                               | Transfer          |                     |            |            |            |            |            |            |            |            |                        |
|                               |                   | % Students Leaving  | 0.0%       | 25.0%      | 57.1%      | 20.0%      | 50.0%      | 0.0%       | 12.5%      | 25.0%      | 23.4%                  |
|                               |                   | % Students Retained | 100.0%     | 75.0%      | 42.9%      | 80.0%      | 50.0%      | 100.0%     | 87.5%      | 75.0%      | 76.6%                  |
|                               |                   |                     |            |            |            |            |            |            |            |            |                        |
|                               |                   |                     | Fall 2014  | Fall 2015  | Fall 2016  | Fall 2017  | Fall 2018  | Fall 2019  | Fall 2020  | Fall 2021  | 8-Yr.                  |
| SMSU Overall Traditional Rate |                   |                     | 68.4%      | 68.3%      | 59.9%      | 64.7%      | 67.2%      | 73.7%      | 63.1%      | 67.1%      | 66.5%                  |
|                               |                   |                     |            |            |            |            |            |            |            |            |                        |
| Students in Cohort            |                   |                     | Term       |            |            |            |            |            |            |            |                        |
| Program                       | Category          | Result              | Fall 2014  | Fall 2015  | Fall 2016  | Fall 2017  | Fall 2018  | Fall 2019  | Fall 2020  | Fall 2021  | Total                  |
| Social Work                   | Traditional       | # Students Leaving  | 6          | 4          | 10         | 1          | 1          | 2          | 6          | 4          | 34                     |
|                               |                   | # Students Retained | 8          | 11         | 8          | 7          | 10         | 6          | 12         | 7          | 69                     |
|                               | Traditional Total |                     | 14         | 15         | 18         | 8          | 11         | 8          | 18         | 11         | 103                    |
|                               | Transfer          | # Students Leaving  |            | 1          | 4          | 1          | 1          | ū          | 1          | 3          | 11                     |
|                               | Hallstel          | •                   | 4          |            |            |            |            | -          | 7          |            |                        |
|                               |                   | # Students Retained | 4          | 3          | 3          | 4          | 1          | 5          | /          | 9          | 36                     |

**Transfer Total** 